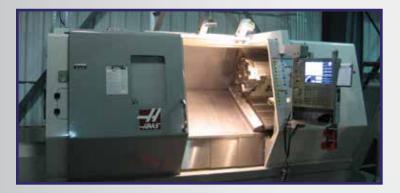

# Equipment

#### Mills

- Mighty Viper V-4000 GXT
- Hardinge 1500II
- HAAS VF-6 TR (5-Axis)
- HAAS TM-2
- HAAS VF-6
- HAAS VF-3SS
- Milling Envelope 77"x156"x27"
- Turning Envelope 26" dia x 40" length

#### Lathes

- HAAS SL-40BB
- Mazak QT Nexus 350II M
- HAAS TL-3