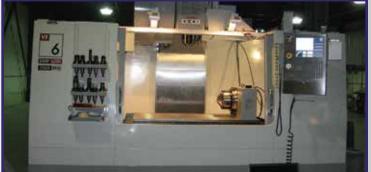

# Equipment

#### Mills

- Mighty Viper V-4000 GXT
- Hardinge 1500II
- HAAS VF-6 TR (5-Axis)
- HAAS TM-2
- HAAS VF-6
- HAAS VF-3SS
- Milling Envelope 77"x156"x27"
- Turning Envelope 26" dia x 40" length